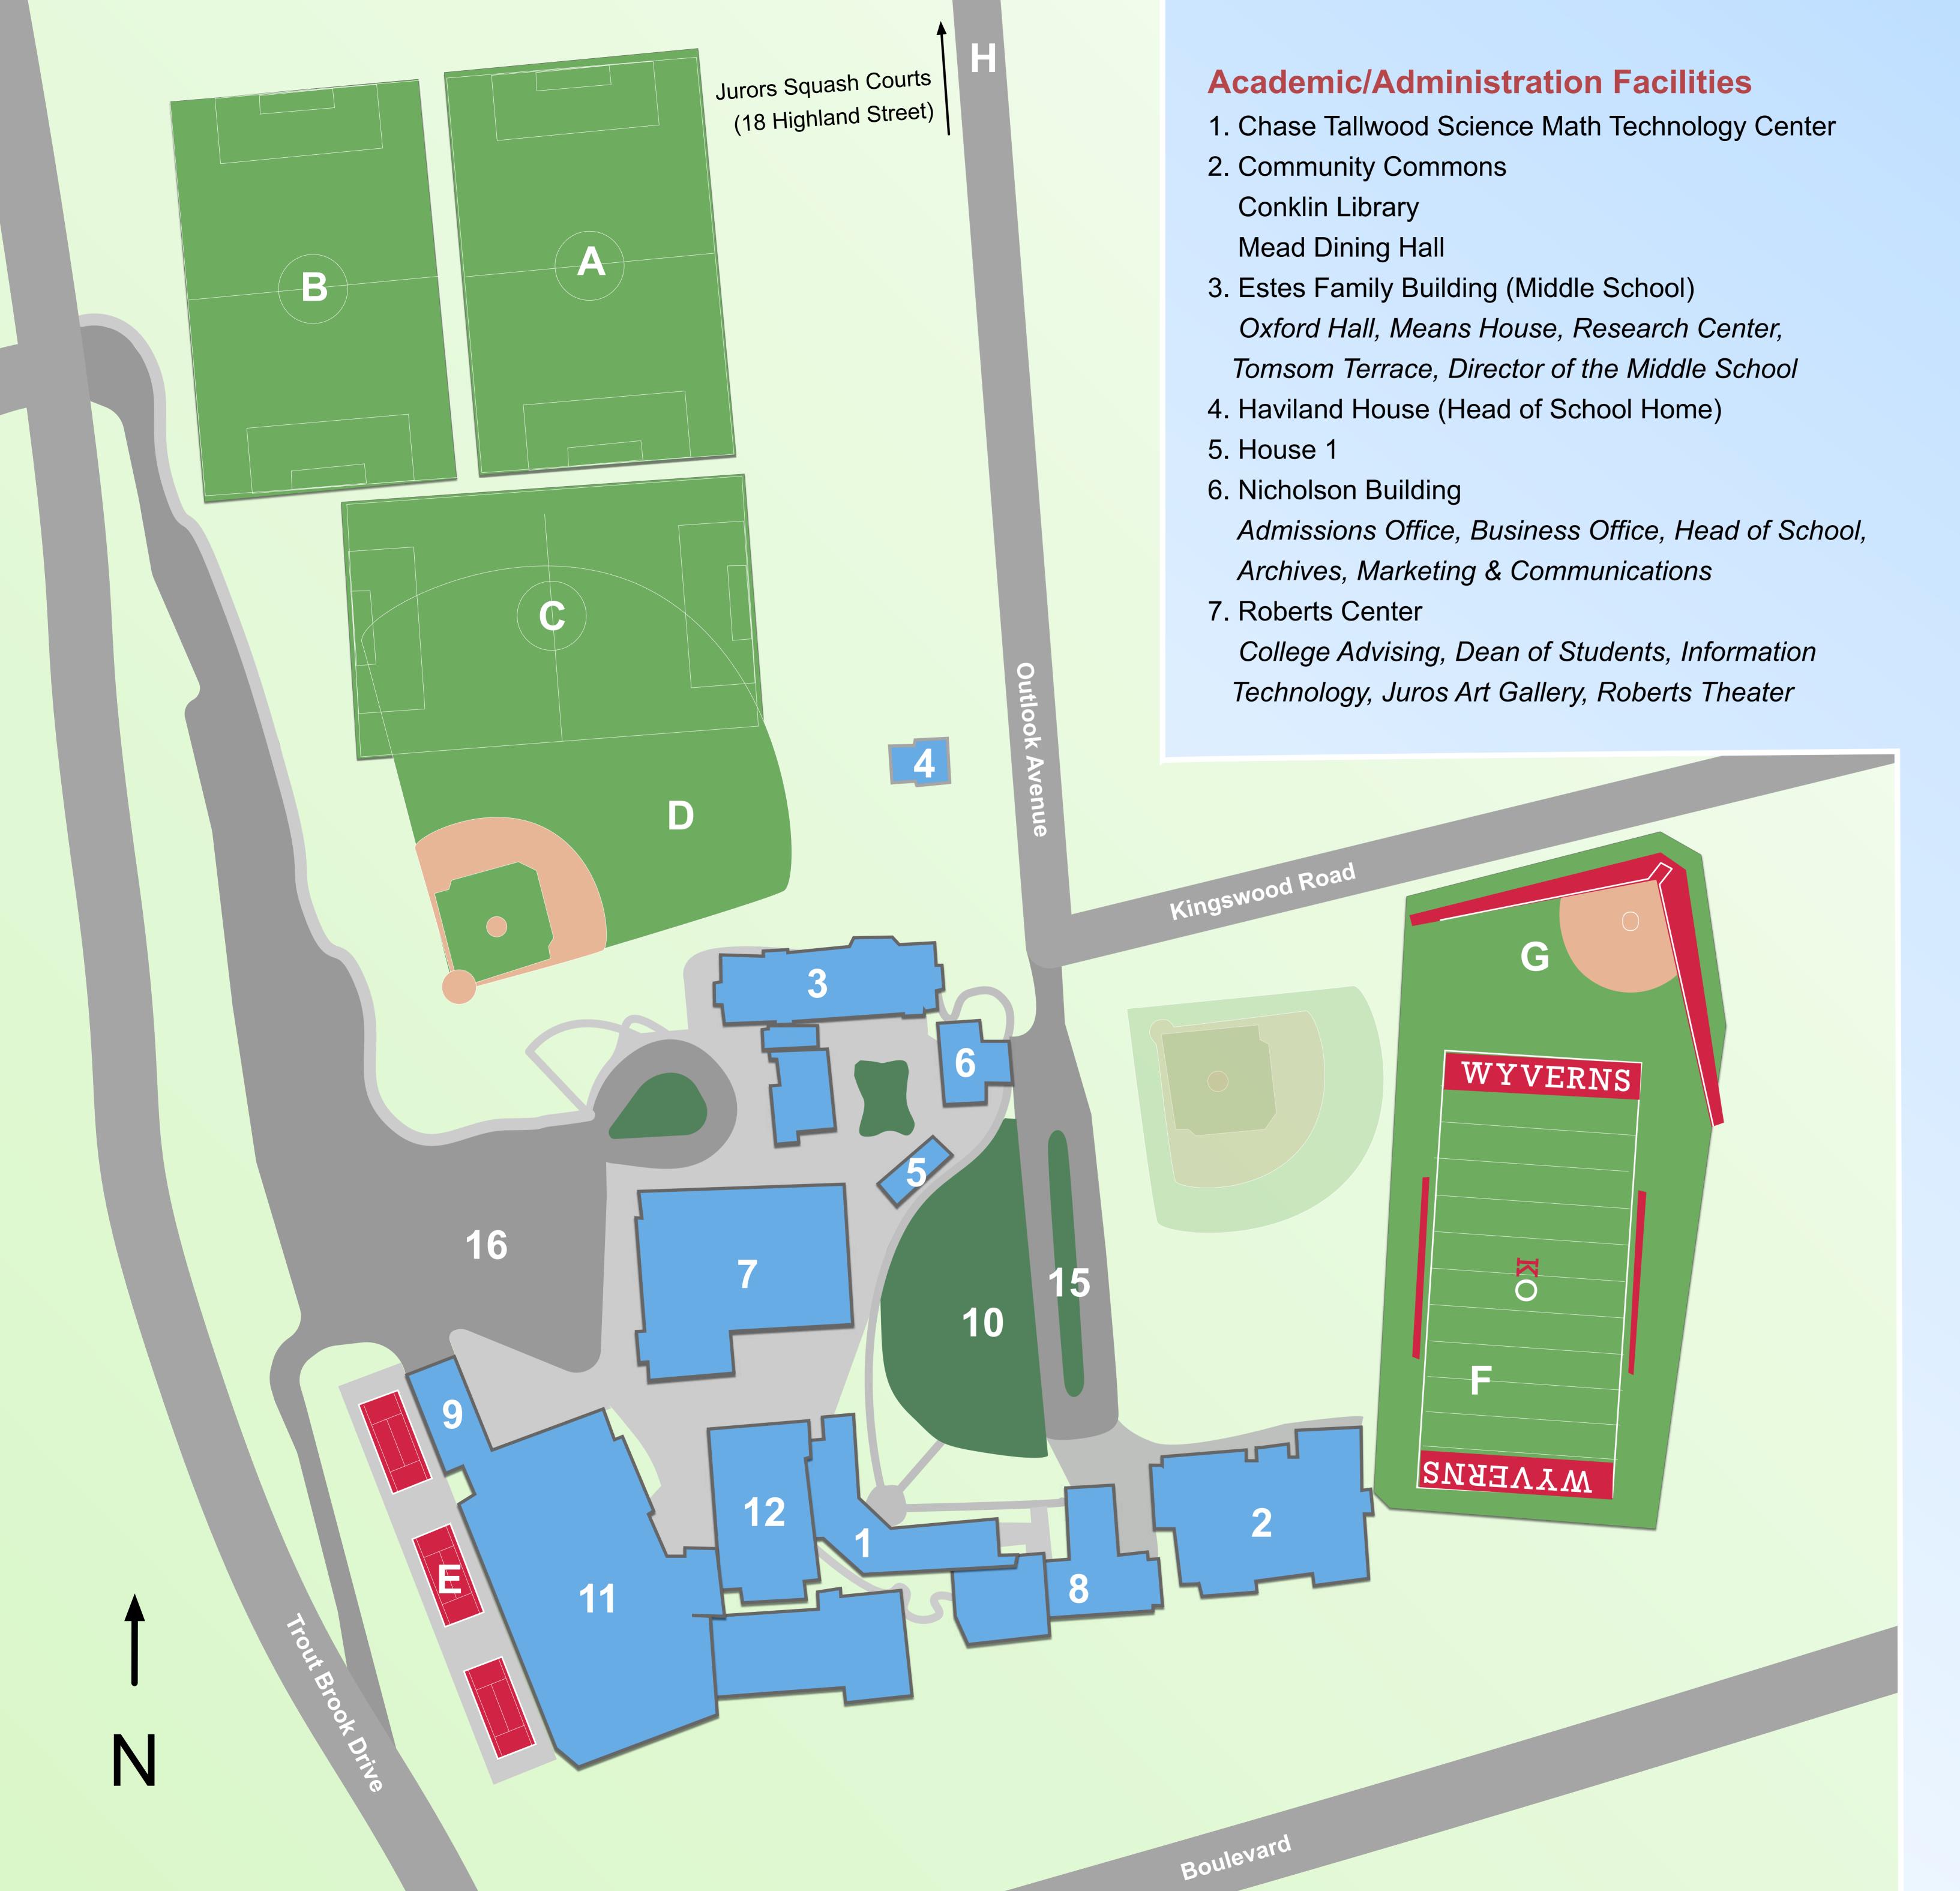

- 8. Seaverns Hall
- Alumni Hall, Alumni & Advancement Offices, KO & Co. School Store, Tomasso Arena, Director of the Upper School, Roberts Center for Leadership
- 9. Buildings and Grounds

## **Outdoor & Athletic Facilities**

- 10. Senior Green
- 11. Hoffman Field House

  Rusconi Fitness Center, Wolff Family Fitness Studio

  Coolidge Randall Indoor Track
- 12. Brayton Athletic Center

  Athletic Offices, Hewett Gymnasium, Choral Suite
  Soby Gymnasium, Black Box Theater

## **Fields**

- A. Outlook Field
- B. Troutbrook Field
- C. Center Field
- D. Mandell Baseball Field
- E. Outdoor Tennis Courts
- F. Hoffman Turf Field
- G. Lorraine Walker Softball Field
- H. Jurors Squash Courts (18 Highland Street)

## **Visitor Parking:**

- 15. Outlook Circle
- 16. Trout Brook Lot

170 Kingswood Road
West Hartford, CT
06119-1430
t. 860.727.5000
www.kingswoodoxford.org